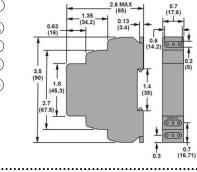

### Floatless Level Switch

Contact Configuration Universal Power Supply 2LED Status Indicators SPDT Rate Current 5A/16A Only 17.5 mm Wide DIN Rail Mountable CE RoHS Compliant

#### **MODEL & EXPLANATION**



### DIMENSIONS INCHES(MILLIMETERS)



# ④ Water supply / drainage options⑤ Time for Action Delay

#### ③ Sensitivity Adjustment

#### WIRING DIAGRAMS: YX6312\*\*\*





# Floatless Level Switch

Contact Configuration Universal Power Supply 2LED Status Indicators SPDT or DPDT

Rate Current 5A/16A Only 17.5 mm Wide DIN Rail Mountable CE RoHS Compliant

| Туре                                                                             | Technical Data                                                     | Applicable Environment                                                                       |
|----------------------------------------------------------------------------------|--------------------------------------------------------------------|---------------------------------------------------------------------------------