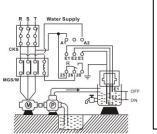

#### WIRING DIAGRAMS: YX6312\*\*\*

#### WIRING DIAGRAMS: YX60\*\*\*\*\*\* YX61\*\*\*\*\*\*

When water reaches E1,motor stops automatically and when water drains below E2,motor operates automatically When motor operations,Lamp is OFF

When water reaches E1,motor Start. Automatically and when water drains below E2,motor stop automatically. When motor operations,Lamp is ON