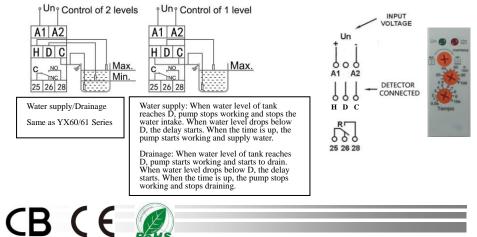

### Floatless Level Switch

Contact Configuration Universal Power Supply 2LED Status Indicators SPDT Rate Current 5A/16A Only 17.5 mm Wide DIN Rail Mountable CE RoHS Compliant

#### **MODEL & EXPLANATION**



### DIMENSIONS INCHES(MILLIMETERS)



# ④ Water supply / drainage options⑤ Time for Action Delay

#### ③ Sensitivity Adjustment

#### WIRING DIAGRAMS: YX6312\*\*\*





# Floatless Level Switch

Contact Configuration Universal Power Supply 2LED Status Indicators SPDT or DPDT

Rate Current 5A/16A Only 17.5 mm Wide DIN Rail Mountable CE RoHS Compliant

| Туре                                                                             | Technical Data                                                     | Applicable Environment                                                                       |
|----------------------------------------------------------------------------------|--------------------------------------------------------------------|----------------------------------------------------------------------------------------------|
| YX6008□                                                                          | Low Sensitivity, Fixed