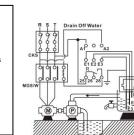

#### WIRING DIAGRAMS: YX6312\*\*\*

#### WIRING DIAGRAMS: YX60\*\*\*\*\*\* YX61\*\*\*\*\*\*

When water reaches E1,motor stops automatically and when water drains below E2,motor operates automatically When motor operations,Lamp is OFF

When water reaches E1,motor Start. Automatically and when water drains below E2,motor stop automatically. When motor operations,Lamp is ON