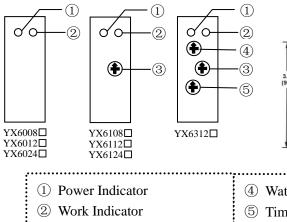

#### **MODEL & EXPLANATION**

# ④ Water supply / drainage options⑤ Time for Action Delay

#### ③ Sensitivity Adjustment