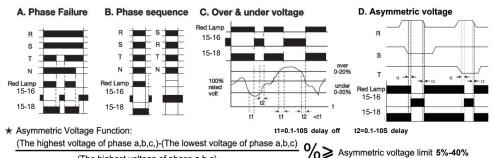

#### WIRING DIAGRAMS

If you experience problems, do not immediately return the unit to the store.

Email the Timeguard Customer Helpline: SUE@yaoxuele.com

or call the helpdesk on 0086-577-57570388

Qualified Customer Support Coordinators will be online to assist in resolving your query.

# **MODEL & EXPLANATION**

|          | Туре            | O.V.      | U.V.                                              | D.Time  | R.Time  | P. Seq. | P. Loss  | Asy   |
|----------|-----------------|-----------|---------------------------------------------------|---------|---------|---------|----------|-------|
| 3P3W     | YX741TDA01      | 0-30%     | 0-30%                                             | 0.1-10S | 0.2S    |         | <b>J</b> | 15%   |
|          | YX741TRA01      |           |                                                   | 28      | 0.1-10S |         |          | 15%   |
|          | YX741TAA01      |           |                                                   | 28      | 0.28    |         |          | 5-40% |
| 3P4W     | YX741FDA01      |           |                                                   | 0.1-10S | 0.28    |         |          | 15%   |
|          | YX741FRA01      |           |                                                   | 28      | 0.1-10S |         |          | 15%   |
|          | YX741FAA01      |           |                                                   | 28      | 0.28    |         |          | 5-40% |
| ***: Ope | rating voltage: | A01: 127\ | A01: 127V-265VAC L/N (3P4W) 220-459VAC L/L (3P3W) |         |         |         |          | •     |