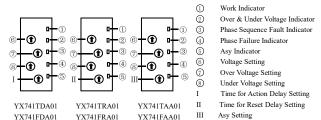

# PHASE & VOLTAGE PROTECTION RELAY

\* Fault Indicator

Over Voltage: 2 Red On Under Voltage: 2 Yellow On

: ⑤ On

Phase Seq. : 3 On

Voltage protection relay uses a high-speed and low-power processor as its core. When the power supply line has over-voltage, under-voltage, or phase failure, phase reverse, the relay will cut off the circuit quickly and safely to avoid accidents caused by abnormal voltage being sent to the terminal appliance. When the voltage returns to the normal value, the relay will turn on the circuit automatically to ensure the normal operation of the terminal electrical appliances under unattended conditions.

# **MODEL & EXPLANATION**



|          | Туре            | O.V.      | U.V.                                              | D.Time  | R.Time  | P. Seq. | P. Loss  | Asy   |
|----------|-----------------|-----------|---------------------------------------------------|---------|---------|---------|----------|-------|
| 3P3W     | YX741TDA01      | 0-30%     | 0-30%                                             | 0.1-10S | 0.2S    |         | <b>J</b> | 15%   |
|          | YX741TRA01      |           |                                                   | 28      | 0.1-10S |         |          | 15%   |
|          | YX741TAA01      |           |                                                   | 28      | 0.28    |         |          | 5-40% |
| 3P4W     | YX741FDA01      |           |