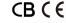

# PHASE & VOLTAGE PROTECTION RELAY

\* Fault Indicator

Over Voltage: 2 Red On Under Voltage: 2 Yellow On

: ⑤ On

Phase Seq. : 3 On

Voltage protection relay uses a high-speed and low-power processor as its core. When the power supply line has over-voltage, under-voltage, or phase failure, phase reverse, the relay will cut off the circuit quickly and safely to avoid accidents caused by abnormal voltage being sent to the terminal appliance. When the voltage returns to the normal value, the relay will turn on the circuit automatically to ensure the normal operation of the terminal electrical appliances under unattended conditions.

# **MODEL & EXPLANATION**

|          | Туре            | O.V.      | U.V.                                              | D.Time  | R.Time  | P. Seq. | P. Loss  | Asy   |
|----------|-----------------|-----------|---------------------------------------------------|---------|---------|---------|----------|-------|
| 3P3W     | YX741TDA01      | 0-30%     | 0-30%                                             | 0.1-10S | 0.2S    |         | <b>J</b> | 15%   |
|          | YX741TRA01      |           |                                                   | 28      | 0.1-10S |         |          | 15%   |
|          | YX741TAA01      |           |                                                   | 28      | 0.28    |         |          | 5-40% |
| 3P4W     | YX741FDA01      |           |                                                   | 0.1-10S | 0.28    |         |          | 15%   |
|          | YX741FRA01      |           |                                                   | 28      | 0.1-10S |         |          | 15%   |
|          | YX741FAA01      |           |                                                   | 28      | 0.28    |         |          | 5-40% |
| ***: Ope | rating voltage: | A01: 127\ | A01: 127V-265VAC L/N (3P4W) 220-459VAC L/L (3P3W) |         |         |         |          | •     |